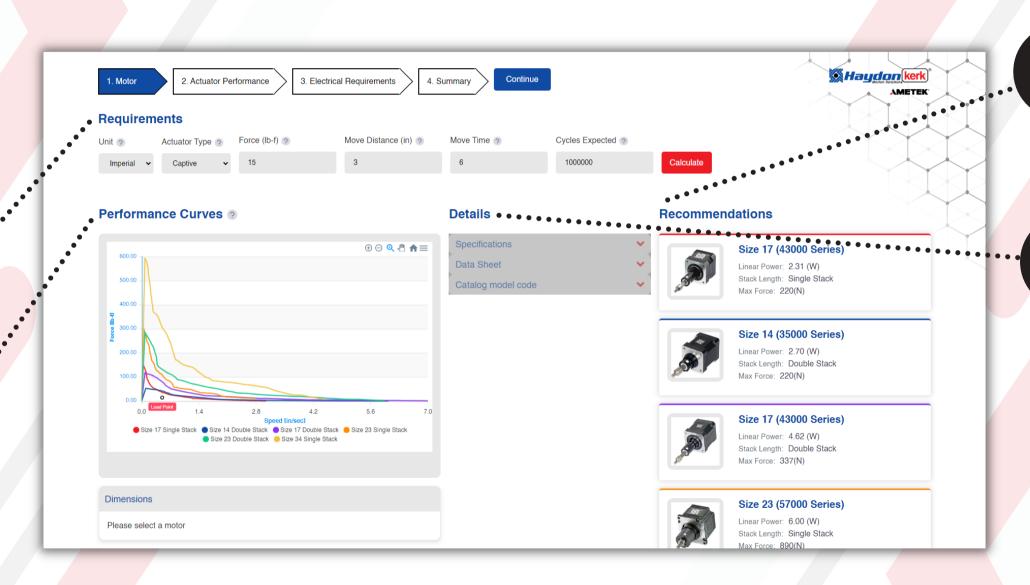

#### YOUR REQUIREMENTS

Enter your ideal actuator type, force, and speed based on your application requirements. Calculations and performance curve generation will begin as you enter data.

1

#### **SEE PERFORMANCE CURVES**

This is a visual guidance to assist in the selection process. Only products that fit the entered application requirements are shown.

2

## BROWSE RECOMMENDED LINEAR ACTUATORS

Click the different options from the filtered list to see the corresponding performance curves and details listed to the left.

EXPLORE SPECS AND DOWNLOAD DATA SHEETS
If the specs fit your needs, download a custom generated data shset!